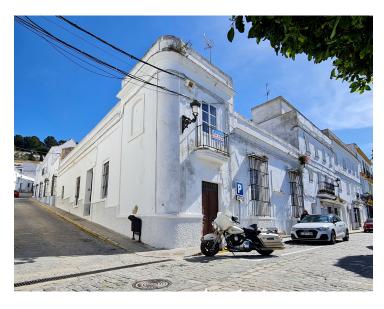

Extensive historic patio house in prime location directly on the Plaza España, ideal for renovation project for a comercial premises or large family home.

Casa Alameda is one of several historic buildings overlooking the beautiful Plaza de España in the heart of the old town centre in historical Medina Sidonia.

The property is arranged over 2 floors and boasts an extensive private roof terrace offering views out across Medina Sidonia.

Total constructed area approx: 282sqm Total plot area approx: 258sqm Status: Urban