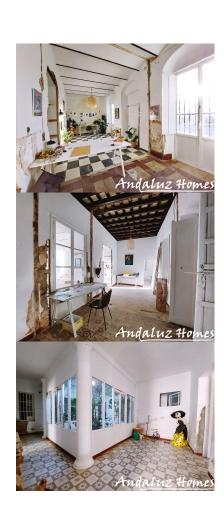

This property offers enormous potential to any would-be buyer/property developer to create a large family home and/or commercial project such as a boutique hotel/restaurant and/or holiday apartments.

Many of the properties original features are in good condition, the beautiful arched windows, walkways and solid-wood beamed ceilings to name but a few. Many of the original floor tiles also remain intact and could potentially be repurposed back into a future design.

The property is arranged over 2 floors and boasts an extensive private roof terrace offering views out across Medina Sidonia.

Total constructed area approx: 282sqm Total plot area approx: 258sqm Status: Urban