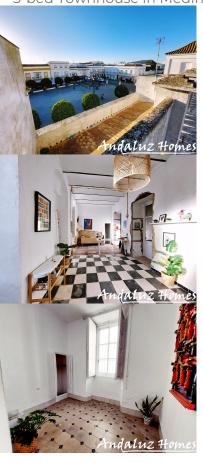

This property offers enormous potential to any would-be buyer/property developer to create a large family home and/or commercial project such as a boutique hotel/restaurant and/or holiday apartments.

Many of the properties original features are in good condition, the beautiful arched windows, walkways and solid-wood beamed ceilings to name but a few. Many of the original floor tiles also remain intact and could potentially be repurposed back into a future design.

The property is arranged over 2 floors and boasts an extensive private roof terrace offering views out across Medina Sidonia.

Total constructed area approx: 282sqm Total plot area approx: 258sqm Status: Urban