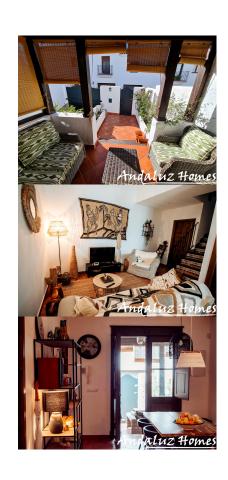

Entrance via private gate into the garden with stairs leading up to the covered front terrace with space for outdoor furniture. A door leads into the house and directly into the open-plan living area. This starts with the dining area and opens to the lovely living room with double vaulted beamed ceiling, this room is equipped with hot/cold air-conditioning. A door from the dining area leads into the modern fitted kitchen with integrated appliances and pantry cupboard. There is space for a central island for taking breakfast. Large windows flood the space with light and pretty traditional style Andalusian tiles give the kitchen a nice pop of authentic Moorish colour.

The stairs continue up to the 2nd floor where you will find the magnificent master suite. The ceilings are decorated with traditional wooden beams, it is equipped with hot/cold air-conditioning and also benefits from a large walk-in wardrobe. The en-suite shower room is accessed directly from the bedroom. The jewel in the crown of this suite is the lovely private balcony stretching the full width of the house which offers lovely views over the town and to the coast. There is space for a nice set of cafe style table and chairs in which to enjoy your first morning coffee or wine as the sun sets.

Returning to the living room, a door gives access down to the basement garage where there is also plenty of storage and the utility with washing machine etc.

Private gates offer direct access from the street to the slope down to the underground garage.