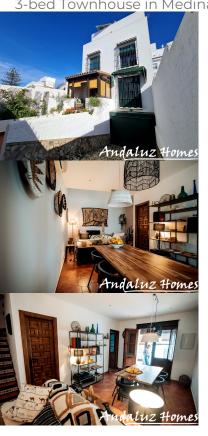

Entrance via private gate into the garden with stairs leading up to the covered front terrace with space for outdoor furniture. A door leads into the house and directly into the open-plan living area. This starts with the dining area and opens to the lovely living room with double vaulted beamed ceiling, this room is equipped with hot/cold air-conditioning. A door from the dining area leads into the modern fitted kitchen with integrated appliances and pantry cupboard. There is space for a central island for taking breakfast. Large windows flood the space with light and pretty traditional style Andalusian tiles give the kitchen a nice pop of authentic Moorish colour.

To the left of the stairs on this floor is a good sized closet with basin and WC.

The stairs lead up to the first floor where you will find 2 of the 3 double bedrooms. These are equipped with fitted wardrobes. A family bathroom with bath, shower-over, basin and WC is also located on this floor.

The stairs continue up to the 2nd floor where you will find the magnificent master suite. The ceilings are decorated with traditional wooden beams, it is equipped with hot/cold air-conditioning and also benefits from a large walk-in wardrobe. The en-suite shower room is accessed directly from the bedroom. The jewel in the crown of this suite is the lovely private balcony stretching the full width of the house which offers lovely views over the town and to the coast. There is space for a nice set of cafe style table and chairs in which to enjoy your first morning coffee or wine as the sun sets.