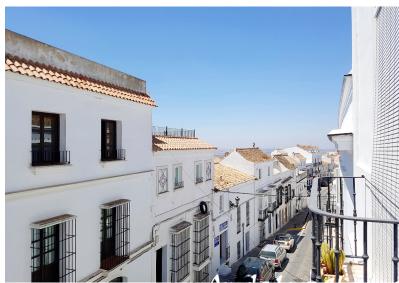

A doorway to the left leads into the extensive living and dining room with high ceilings, wood laminate flooring, feature arches and full length doubleglazed windows to 2 Juliette balconies overlooking the street and over the town to the coast. These windows come complete with original shutters.

There is a large store room conveniently located next to the kitchen.

Returning to the communal stairs passing up 2 floors leads to a roof terrace shared with one other resident. From here you can enjoy the most fabulous views across the town and out over the surrounding countryside to the coast.