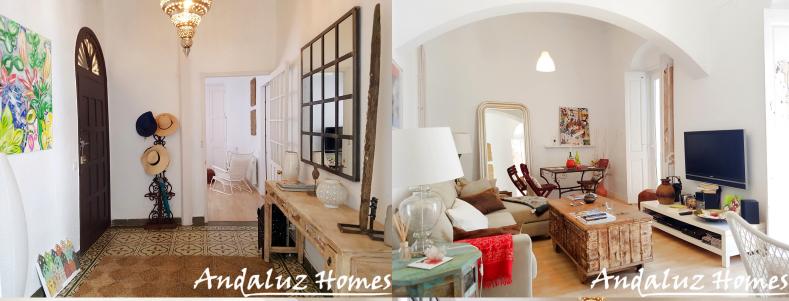

The property itself is located on the 2nd floor of a beautifully restored townhouse. A brief description of this unique property is as follows:

Entrance into a communal hallway with electronic doors leading to the stone stairs up to the apartment. Original wooden door give access to the private property into the stunning entrance hallway with beautiful authentic decorative tiled floors and original beamed ceilings.

A doorway to the left leads into the extensive living and dining room with high ceilings, wood laminate flooring, feature arches and full length doubleglazed windows to 2 Juliette balconies overlooking the street and over the town to the coast. These windows come complete with original shutters.