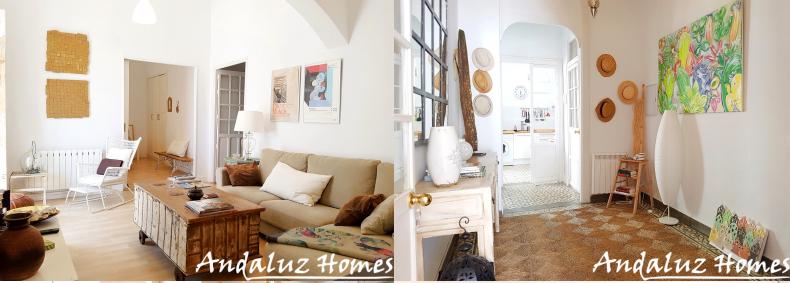

A doorway to the left leads into the extensive living and dining room with high ceilings, wood laminate flooring, feature arches and full length doubleglazed windows to 2 Juliette balconies overlooking the street and over the town to the coast. These windows come complete with original shutters.

A sliding door leads to the master bedroom with fitted wardrobes and full length double-glazed window to the Juliette balcony with original shutters, as with the living room. All of these long balcony windows are fitted with roll-down blinds on the exterior.