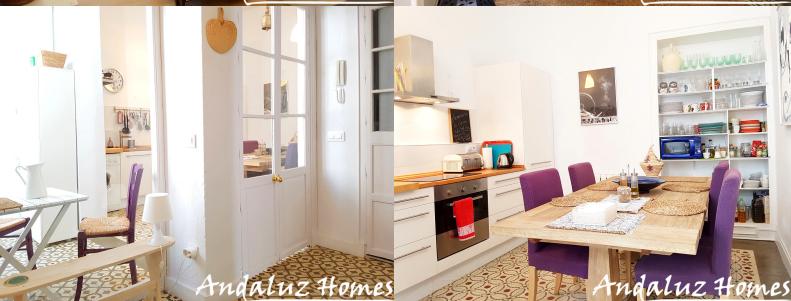

Returning to the entrance hall you pass through to a 2nd hallway giving access to the light and bright modern fitted kitchen with integrated appliances, stone worktops and beautiful tiled floor. There is space for a large dining table and a secondary breakfast area.