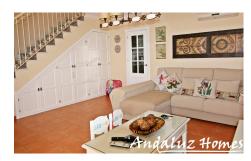

Access through a private door from the patio into the good sized garage and store area.

Also on the ground floor is the 2nd bathroom complete with shower, basin and WC.

Ornate stairs with decorative tiles and hand rail lead up to the first floor.