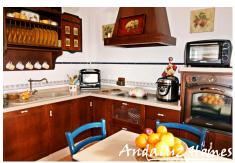

A brief description is as follows:

Entrance into the comfortable air-conditioned living room with space for a dining area if desired. The window with sun shade looks over the front private patio area.

Door through to the quality fitted kitchen with solid wood units, silistone worktops, space for integrated fridge/freezer and oven, plus hob with extractor. A door leads from the kitchen out into the private rear patio area with retractable sun-shade and plenty of space for dining outdoors.