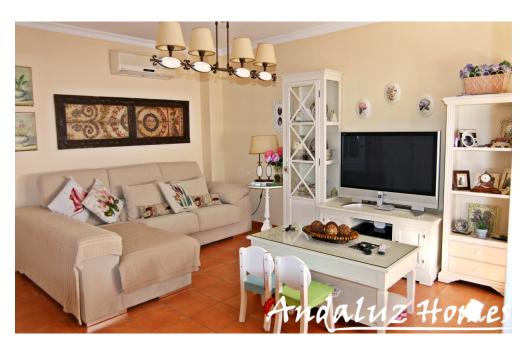

A brief description is as follows:

Entrance into the comfortable air-conditioned living room with space for a dining area if desired. The window with sun shade looks over the front private patio area.

Door through to the quality fitted kitchen with solid wood units, silistone worktops, space for integrated fridge/freezer and oven, plus hob with extractor. A door leads from the kitchen out into the private rear patio area with retractable sun-shade and plenty of space for dining outdoors.