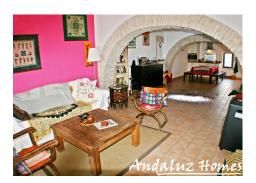

This open plan living area neatly divides into 3 parts due to the beautiful stone arches. The living room is to one end with pretty picture window, wooden shutters and beamed ceiling. The centre has a double height vaulted ceiling, feature round window, wonderful tiled floors and could be used as an extension to the living room.