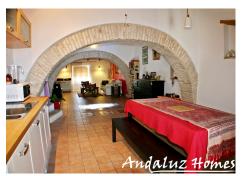

The modern fitted kitchen with built in appliances is to the other side with pretty stone alcoves, beamed ceilings and plenty of space for a large dining table and chairs.

From the entrance hall you access the master bedroom with feature alcove and beamed ceiling and also the family bathroom with separate rain shower, bath, basin, WC and cupboards for storage.