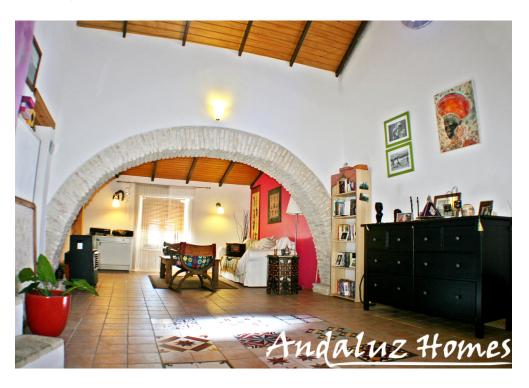

Entrance through arches into a communal patio area and stairs leading to the apartment. The entrance hall with beamed ceilings, train track spot lighting and pretty tiled floors leads to the extensive open plan living area.

This open plan living area neatly divides into 3 parts due to the beautiful stone arches. The living room is to one end with pretty picture window, wooden shutters and beamed ceiling. The centre has a double height vaulted ceiling, feature round window, wonderful tiled floors and could be used as an extension to the living room.