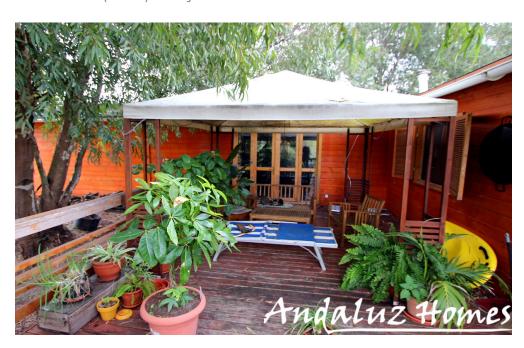

Private entrance int the property and t the chalet style main house comprising of 3 bedrooms, 2 bathrooms, a fitted kitchen extending into the dining area with wood-burning stove and doors to the private terrace overlooking the countryside.

The guesthouse is located away from the main house in a private position and comprises of an open-plan living/dining area and kitchenette. There is a good sized double bedroom a family bathroom. The guesthouse also has a nice sunny private terrace with views over the surrounding grounds.