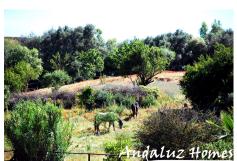

Outside near the main house is a vegetable patch and chicken coop.

The riding school makes best use of the 32,000sqm of land and comprises of:

2 Ménages the largest measuring 20 x 40 m and the second 15 x 20m Secure tack room

Large hay barn offering plenty of storage for bedding and feed Stables and adjacent stable yard approximately 1400sqm

Various fenced paddocks including smaller nursing paddocks 6 x 6m plus 3 x3m custom-made shelters