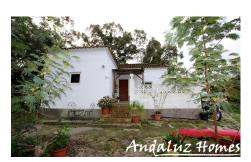

## Finca Mayo 4-bed Finca (Farm) in Vejer de la Frontera

€ 445,000 Reference: C00VEJ071

Finca Mayo is a beautiful country property comprising of a 3 bed, 2 bathroom chalet, separate 1 bed guesthouse and a riding school set in over 30,000sqm of Andalucian countryside on the outskirts of Vejer de la Frontera.

Private entrance int the property and t the chalet style main house comprising of 3 bedrooms, 2 bathrooms, a fitted kitchen extending into the dining area with wood-burning stove and doors to the private terrace overlooking the countryside.