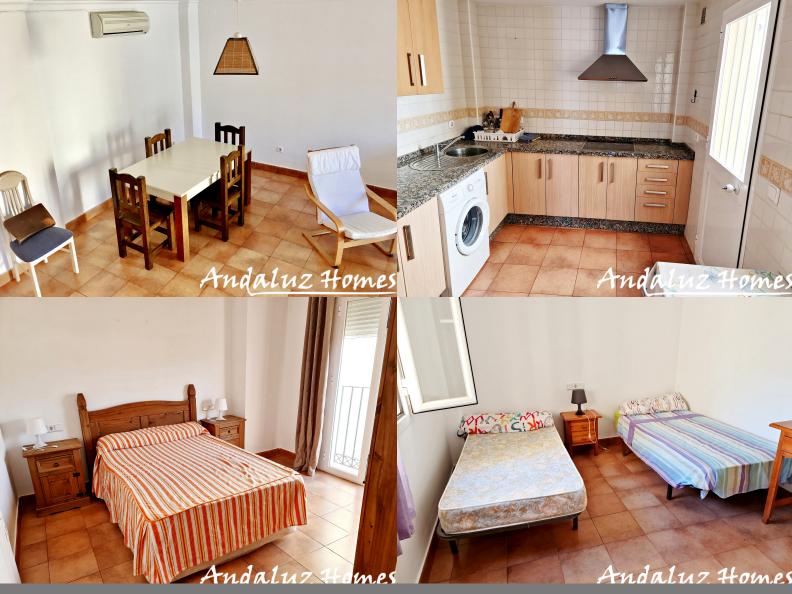

Continuing through the living room leads into the modern fitted kitchen with fitted units, granite worktops, hob with extractor and space for an upright fridge/freezer. A door leads out to the good sized rear terrace.

Stairs lead up from the foyer to the first floor. The first of 3 double bedrooms comes with a balcony window and fitted wardrobes. The two further double bedrooms also come complete with fitted wardrobes. The main family bathroom is located on this floor with bath, shower-over, basin, bidet and