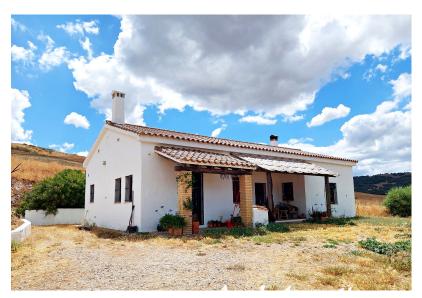

## Finca el Refugio 2-bed Finca (Farm) in Alcalá de los Gazules

Quaint 2 bed, 1 bath rural property in peaceful countryside setting with 3 hectares of land 10 mins drive from Alcala de los Gazules

Finca El Refugio is a lovely rural retreat hidden in the beautiful countryside surrounding Alcala de los Gazules. The property is just 10 minutes drive from the historic hilltop village of Alcala which offers all amenities including a supermarket, restaurants, shops and medical centre. The beautiful coast is just 45 minutes drive away whilst the location offers any would-be buyer easy access into the stunning Sierra de Grazalema just 20 minutes away.

The property itself although traditional in design, was built by its current owner in 2010 to a very high standard. Simply laid out, a brief description is as follows:

Entrance to the property and land is via a track which is approximately 1.5km long running from a main road leading to Alcala. This track is well maintained as it also gives access to several properties closer to the main road. A private gate leads into the property at the bottom of the land and a drive leads up to a large car porch and stable area.

Entry into the house is via a lovely covered terrace with stone floor which offers a welcome shady area to sit or eat outdoors whilst enjoying the stunning countryside views.

The door leads into the main hallway. To the right leads to the large living room with feature solid wood beamed ceilings and open fireplace. The room extends into a dining area currently used as a music room.