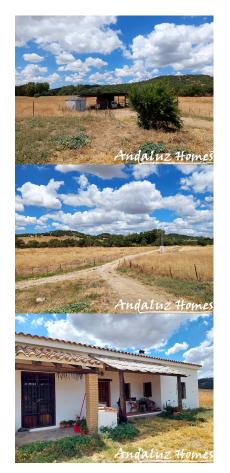

The property itself although traditional in design, was built by its current owner in 2010 to a very high standard. Simply laid out, a brief description is as follows:

Entrance to the property and land is via a track which is approximately 1.5km long running from a main road leading to Alcala. This track is well maintained as it also gives access to several properties closer to the main road. A private gate leads into the property at the bottom of the land and a drive leads up to a large car porch and stable area.

Outside the property sits in an elevated position overlooking the land, some of which is used by the neighbour for grazing animals. There is plenty of space for horses and with mains water and electricity, this makes it easier to service the needs of a small stable.

The views extend over the countryside with rolling hills and native trees/wildlife abound.

This property is perfect for someone seeking a tranquil escape with an interest in nature whilst wishing to be close to a small village and the coast.