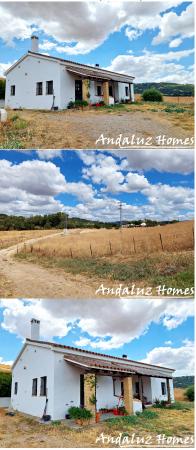

The property itself although traditional in design, was built by its current owner in 2010 to a very high standard. Simply laid out, a brief description is as follows:

Entrance to the property and land is via a track which is approximately 1.5km long running from a main road leading to Alcala. This track is well maintained as it also gives access to several properties closer to the main road. A private gate leads into the property at the bottom of the land and a drive leads up to a large car porch and stable area.

Entry into the house is via a lovely covered terrace with stone floor which offers a welcome shady area to sit or eat outdoors whilst enjoying the stunning countryside views.

The door leads into the main hallway. To the right leads to the large living room with feature solid wood beamed ceilings and open fireplace. The room extends into a dining area currently used as a music room.

Outside the property sits in an elevated position overlooking the land, some of which is used by the neighbour for grazing animals. There is plenty of space for horses and with mains water and electricity, this makes it easier to service the needs of a small stable.

The views extend over the countryside with rolling hills and native trees/wildlife abound.

This property is perfect for someone seeking a tranquil escape with an interest in nature whilst wishing to be close to a small village and the coast.