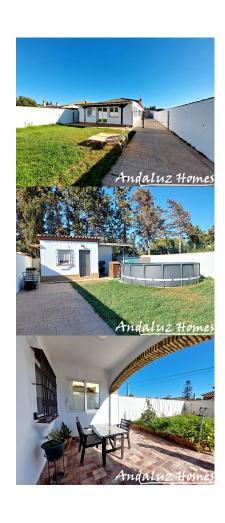

Entrance into the plot is either by the sliding gate to a good sized parking area or the adjacent pedestrian gate. Entry into the villa is via a lovely south-facing covered terrace overlooking the front garden which is mainly laid to lawn and has a small vegetable garden.

At the rear of the plot there is a small casita which houses a 2nd shower room with basin and WC plus provides storage for garden furniture and tools etc.

The rear garden is mainly laid to lawn and offer plenty of potential for any keen gardener or to enjoy dining/relaxing outdoors.