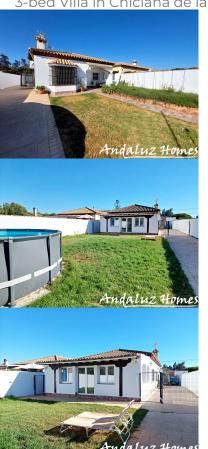

Entrance into the plot is either by the sliding gate to a good sized parking area or the adjacent pedestrian gate. Entry into the villa is via a lovely south-facing covered terrace overlooking the front garden which is mainly laid to lawn and has a small vegetable garden.

At the rear of the plot there is a small casita which houses a 2nd shower room with basin and WC plus provides storage for garden furniture and tools etc.

The rear garden is mainly laid to lawn and offer plenty of potential for any keen gardener or to enjoy dining/relaxing outdoors.