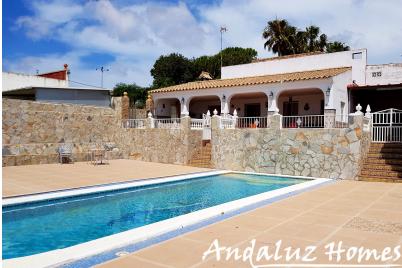

## Finca Cañada

3-bed Finca (Farm) in Chiclana de la Frontera

3 bed, 2 bath villa with private pool, outbuildings and land just 15 minutes drive from La Barrosa Beach.

Finca Cañada is located just on the outskirts of Chiclana and less than 15 minutes drive from its beautiful beaches. Restaurants, shops and bars are closeby along with supermarkets and shops all within 5-10 minutes drive away.

The property itself sits in private enclosed gardens. A brief summary is as follows:

The gate into the drive is electronically operated. The driveway with several mature palm trees to both sides leads to the right to a generous parking area with outside bar.

The upper part of the plot is mainly laid to lawn decorated with flower borders and fruit trees. On one side is a playground for children and on the other side a generous fountain.

On the left side of the parking lot is the villa (approx. 100 m<sup>2</sup>) with 3 bedrooms, 2 bathrooms, kitchen, living room and covered terrace in front of the house. Steps lead down to the pool area. The good-sized private pool is in a sunny position with patio surround. Adjacent to the pool is an outside building with storage area and WC.