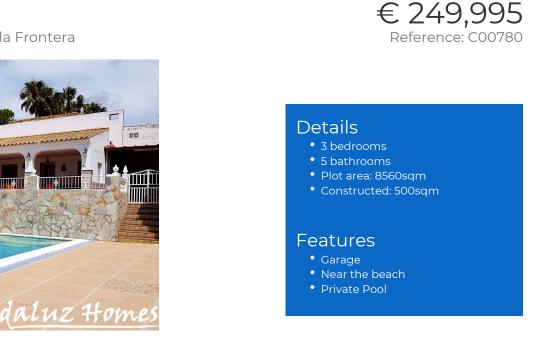

Main house: 100 sqm Hall 1: 190 sqm Hall 2: 120 sqm Hall 3: 80 sqm Parking: For 20-30 cars

Total constructed area approx: 500sqm Total plot area approx: 8560sqm Status: Rustic CEEE rating: TBC

Note: Whilst the property description and details provided are intended to be factually correct the accuracy of this information cannot be guaranteed and does not constitute an offer of contract. All properties are offered for sale unfurnished unless stated otherwise. The advertised property marketing price is subject to standard Spanish Notary, Land Registry, Stamp Duty (ITP), Legal and Estate Agency Fees.