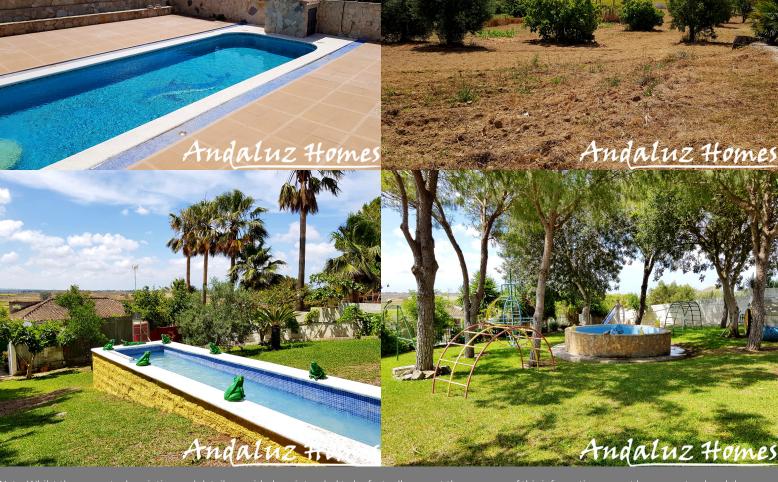

The upper part of the plot is mainly laid to lawn decorated with flower borders and fruit trees. On one side is a playground for children and on the other side a generous fountain.

On the left side of the parking lot is the villa (approx. 100 m<sup>2</sup>) with 3 bedrooms, 2 bathrooms, kitchen, living room and covered terrace in front of the house. Steps lead down to the pool area. The good-sized private pool is in a sunny position with patio surround. Adjacent to the pool is an outside building with storage area and WC.

Behind the buildings a gate leads into a field with approx. 5.000 sqm complete with fruit trees. At the end of the plot is another entrance to the property via a small graded track.

Sizes (approximately):