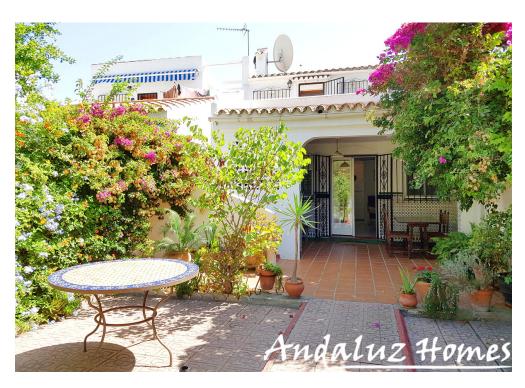

Entrance into the private terrace garden with lemon tree and native flowering shrubs leading through an arch into the covered terrace. Door leads into the property into the living room with feature corner woodburning fireplace and archway to the fitted kitchen with hob, and fridge-freezer.

The property benefits from being in a back row position of the urbanisation and therefore enjoys fabulous views over the neighbouring protected parkland. It is nicely presented throughout and briefly comprises of the following: