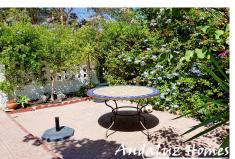

Entrance into the private terrace garden with lemon tree and native flowering shrubs leading through an arch into the covered terrace. Door leads into the property into the living room with feature corner woodburning fireplace and archway to the fitted kitchen with hob, and fridge-freezer.