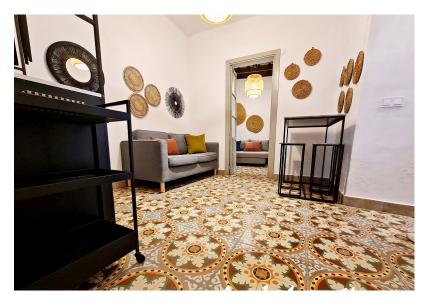

The entrance to the property is located on a pedestrian street and access to the apartment is from a communal patio.

Recently renovated, the property retains many original features such as the traditional mosaic tiled floors, beamed ceilings and open stonework.

A brief description is as follows:

Upon entering the apartment you are in the multipurpose seating/dining area with kitchenette. To the left of this room is the master bedroom with ensuite modern fitted bathroom with shower, basin and WC and to the right is a cozy room with pullout sofa and en-suite modern fitted bathroom with shower, basin and WC.