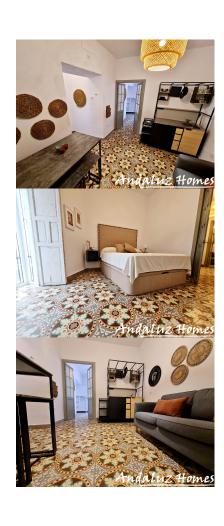

A brief description is as follows:

Upon entering the apartment you are in the multipurpose seating/dining area with kitchenette. To the left of this room is the master bedroom with ensuite modern fitted bathroom with shower, basin and WC and to the right is a cozy room with pullout sofa and en-suite modern fitted bathroom with shower, basin and WC.