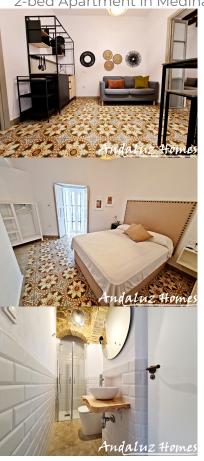

A brief description is as follows:

Upon entering the apartment you are in the multipurpose seating/dining area with kitchenette. To the left of this room is the master bedroom with ensuite modern fitted bathroom with shower, basin and WC and to the right is a cozy room with pullout sofa and en-suite modern fitted bathroom with shower, basin and WC.