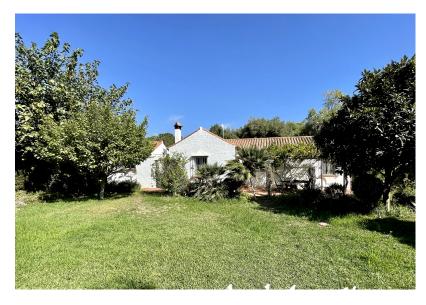

## Casa Kiko

2-bed Villa in Vejer Costa

2 bed, 1 bath villa in pretty private gardens close to Zahora beach

Casa Kiko is a nice little property located on a quiet road in Zahora close to the beautiful beach.

The property itself is nicely presented throughout. A brief description is as follows:

A private driveway leads to the right and into the property. Access into the villa is via a good sized terrace where you can relax and enjoy the views across the garden. This leads directly into the living room with feature fireplace open to the dining area and the rustic kitchen. A hallway gives access to 2 double bedrooms to the rear of the house and the bathroom with bath and shower over.

Outside, the property sits in a nice private plot of land. There is a parking area to the front of the house. To the rear of the property is a utility room/workshop.

The garden is mainly laid to lawn with several mature trees. Casa Kiko is an idyllic property in a quiet, rural setting.