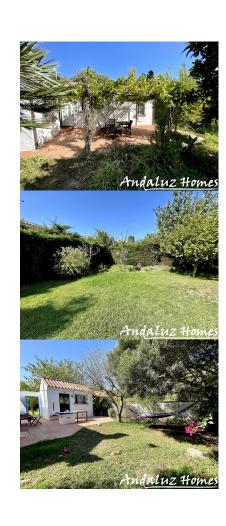

The property itself is nicely presented throughout. A brief description is as follows:

A private driveway leads to the right and into the property. Access into the villa is via a good sized terrace where you can relax and enjoy the views across the garden. This leads directly into the living room with feature fireplace open to the dining area and the rustic kitchen. A hallway gives access to 2 double bedrooms to the rear of the house and the bathroom with bath and shower over.

Outside, the property sits in a nice private plot of land. There is a parking area to the front of the house. To the rear of the property is a utility room/workshop.

The garden is mainly laid to lawn with several mature trees. Casa Kiko is an idyllic property in a quiet, rural setting.