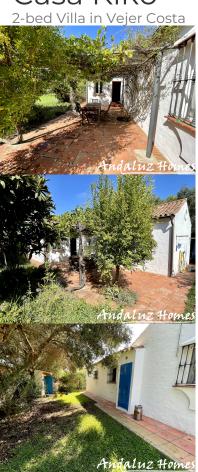

The property itself is nicely presented throughout. A brief description is as follows:

A private driveway leads to the right and into the property. Access into the villa is via a good sized terrace where you can relax and enjoy the views across the garden. This leads directly into the living room with feature fireplace open to the dining area and the rustic kitchen. A hallway gives access to 2 double bedrooms to the rear of the house and the bathroom with bath and shower over.

Outside, the property sits in a nice private plot of land. There is a parking area to the front of the house. To the rear of the property is a utility room/workshop.

The garden is mainly laid to lawn with several mature trees. Casa Kiko is an idyllic property in a quiet, rural setting.